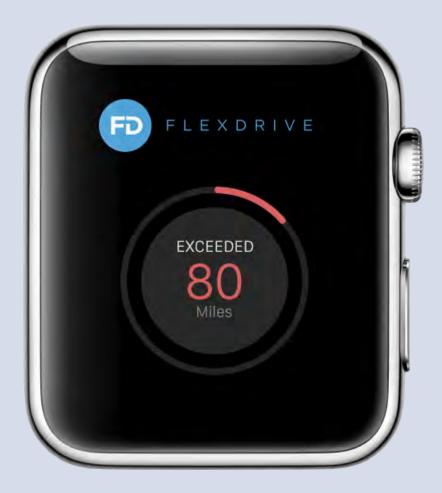

Home Screen



Full screen View



Video Recoding



Call or Text



Custoffize Activity Zoffe





Voice Command



Alarm Screen

#### **SECURITY APP**





#### **STORYBOARD**

## Understanding the users needs and scenarios













### A day in the life of the user (Arm Stay) From tod 5 PM to next day 07:30 AM

STAY ACTIVE MODE

AWAY MODE



App and taps Arm Stay with Active mode



STAY ACTIVE MODE

**AWAY MODE** 

06:00

STAY SLEEP MODE

ing, housekeeping etc..



Matt goes to sleep at 10pm. Before going to sleep, Mode



gets ready to go to office.



on Arm Away and leaves.



## **Union Bank USA**







# ANDROID APP (Phone)





# APPLE WATCH















#### CARPLAY

#### The Economist





#### **RMS Actuos**









#### APPLE WATCH APP

#### Flexdrive













#### WEB

#### **Tahoe Bank**