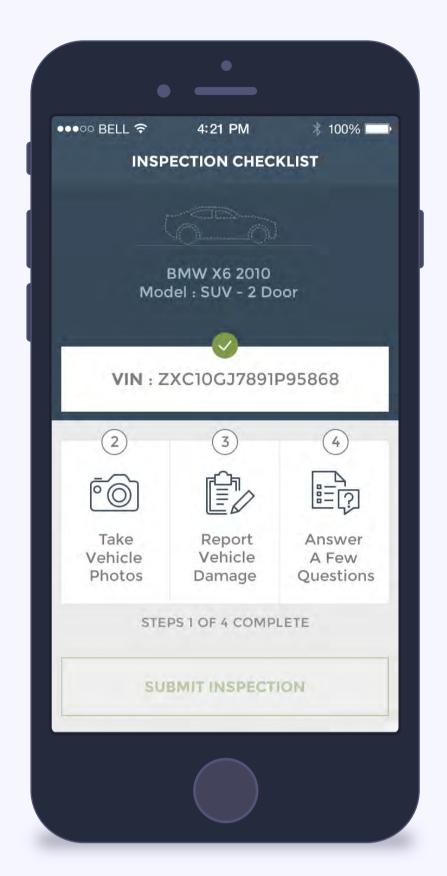

Home Screen



Full screen View



Video Recoding



Call or Text



Custoffize Activity Zoffe





Voice Command



Alarm Screen

#### **SECURITY APP**





#### **STORYBOARD**

## Understanding the users needs and scenarios













### A day in the life of the user (Arm Stay) From tod 5 PM to next day 07:30 AM

STAY ACTIVE MODE

AWAY MODE



App and taps Arm Stay with Active mode



STAY ACTIVE MODE

**AWAY MODE** 

06:00

STAY SLEEP MODE

ing, housekeeping etc..



Matt goes to sleep at 10pm. Before going to sleep, Mode



gets ready to go to office.



on Arm Away and leaves.



## **Union Bank USA**







# ANDROID APP (Phone)





# APPLE WATCH















#### CARPLAY

#### The Economist





#### **RMS Actuos**









#### APPLE WATCH APP

#### Flexdrive













#### WEB

#### **Tahoe Bank**