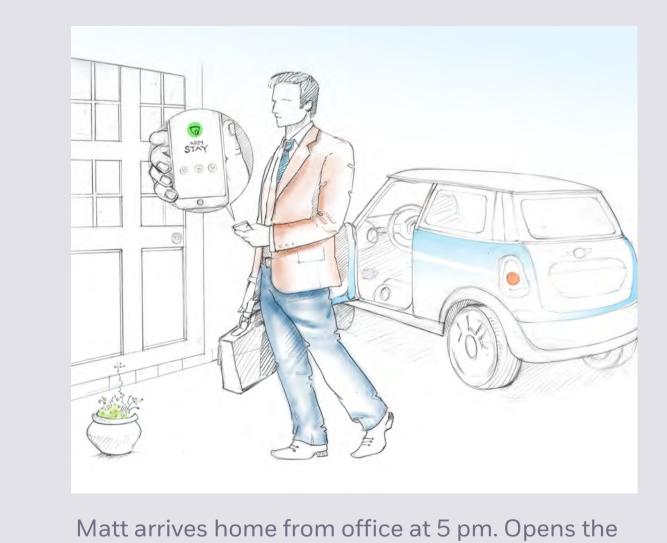

### A day in the life of the user (Arm Stay) From tod 5 PM to next day 07:30 AM

STAY ACTIVE MODE

AWAY MODE

App and taps Arm Stay with Active mode

STAY ACTIVE MODE

**AWAY MODE** 

06:00

STAY SLEEP MODE