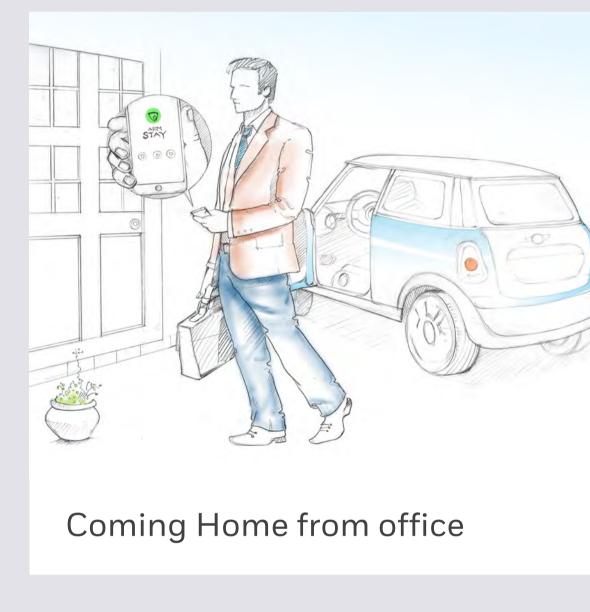

Home Screen



Full screen View



Video Recoding



Call or Text



Custoffize Activity Zoffe





Voice Command



Alarm Screen

#### **SECURITY APP**





#### **STORYBOARD**

## Understanding the users needs and scenarios













### A day in the life of the user (Arm Stay) From tod 5 PM to next day 07:30 AM

STAY ACTIVE MODE

AWAY MODE



App and taps Arm Stay with Active mode



STAY ACTIVE MODE

**AWAY MODE** 

06:00

STAY SLEEP MODE

ing, housekeeping etc..



Matt goes to sleep at 10pm. Before going to sleep, Mode



gets ready to go to office.



on Arm Away and leaves.



## **Union Bank USA**







# ANDROID APP (Phone)





# APPLE WATCH















#### CARPLAY

#### The Economist





#### **RMS Actuos**









#### APPLE WATCH APP

#### Flexdrive













#### WEB

#### **Tahoe Bank**