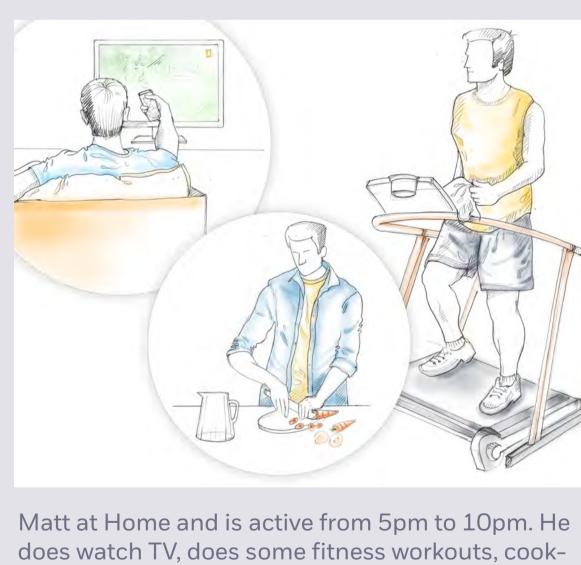

ing, housekeeping etc..

Matt goes to sleep at 10pm. Before going to sleep, Mode

gets ready to go to office.

on Arm Away and leaves.