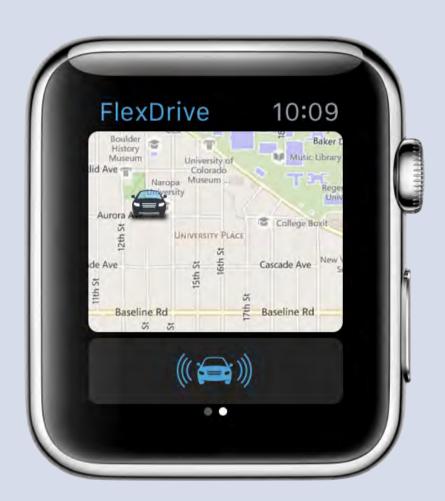

Home Screen



Full screen View



Video Recoding



Call or Text



Custoffize Activity Zoffe





Voice Command



Alarm Screen

#### **SECURITY APP**





#### **STORYBOARD**

## Understanding the users needs and scenarios













### A day in the life of the user (Arm Stay) From tod 5 PM to next day 07:30 AM

STAY ACTIVE MODE

AWAY MODE



App and taps Arm Stay with Active mode



STAY ACTIVE MODE

**AWAY MODE** 

06:00

STAY SLEEP MODE

ing, housekeeping etc..



Matt goes to sleep at 10pm. Before going to sleep, Mode



gets ready to go to office.



on Arm Away and leaves.



## **Union Bank USA**







# ANDROID APP (Phone)





# APPLE WATCH















#### CARPLAY

#### The Economist





#### **RMS Actuos**









#### APPLE WATCH APP

#### Flexdrive













#### WEB

#### **Tahoe Bank**