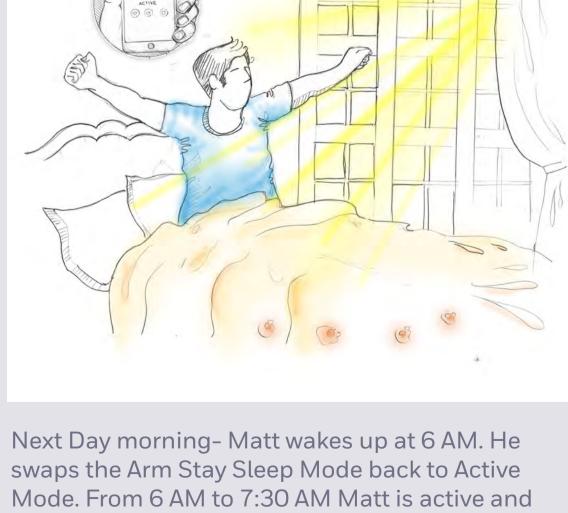

### A day in the life of the user (Arm Stay) From tod 5 PM to next day 07:30 AM

STAY ACTIVE MODE

AWAY MODE

App and taps Arm Stay with Active mode

STAY ACTIVE MODE

**AWAY MODE** 

06:00

STAY SLEEP MODE