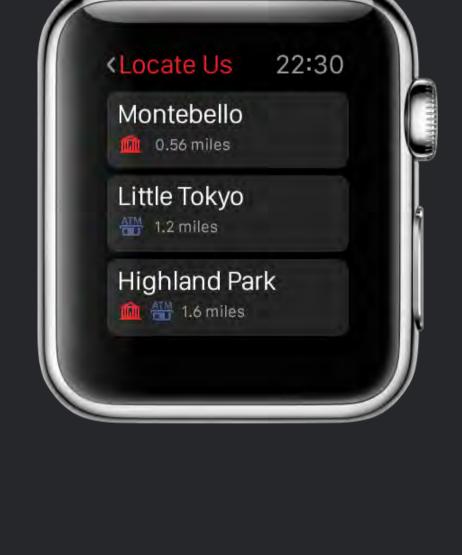

Home Screen



Full screen View



Video Recoding



Call or Text



Custoffize Activity Zoffe





Voice Command



Alarm Screen

#### **SECURITY APP**





#### **STORYBOARD**

## Understanding the users needs and scenarios













### A day in the life of the user (Arm Stay) From tod 5 PM to next day 07:30 AM

STAY ACTIVE MODE

AWAY MODE



App and taps Arm Stay with Active mode



STAY ACTIVE MODE

**AWAY MODE** 

06:00

STAY SLEEP MODE

ing, housekeeping etc..



Matt goes to sleep at 10pm. Before going to sleep, Mode



gets ready to go to office.



on Arm Away and leaves.



## **Union Bank USA**







# ANDROID APP (Phone)





# APPLE WATCH















#### CARPLAY

#### The Economist





#### **RMS Actuos**









#### APPLE WATCH APP

#### Flexdrive













#### WEB

#### **Tahoe Bank**