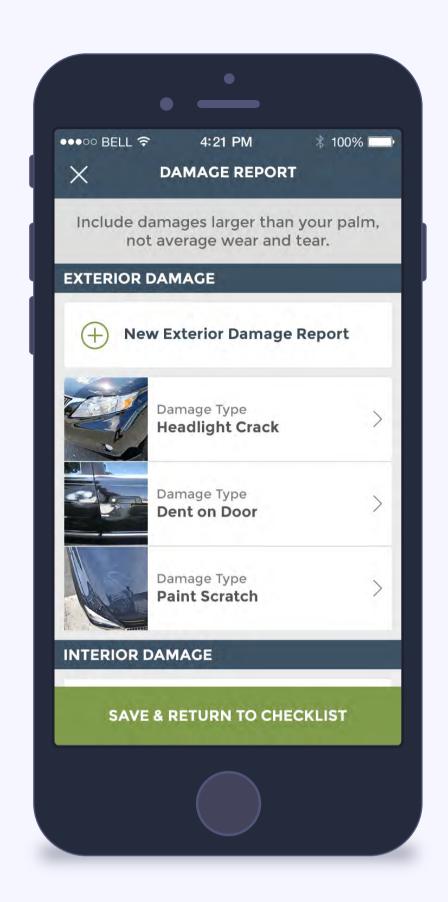

Home Screen



Full screen View



Video Recoding



Call or Text



Custoffize Activity Zoffe





Voice Command



Alarm Screen

#### **SECURITY APP**





#### **STORYBOARD**

## Understanding the users needs and scenarios













### A day in the life of the user (Arm Stay) From tod 5 PM to next day 07:30 AM

STAY ACTIVE MODE

AWAY MODE



App and taps Arm Stay with Active mode



STAY ACTIVE MODE

**AWAY MODE** 

06:00

STAY SLEEP MODE

ing, housekeeping etc..



Matt goes to sleep at 10pm. Before going to sleep, Mode



gets ready to go to office.



on Arm Away and leaves.



## **Union Bank USA**







# ANDROID APP (Phone)





# APPLE WATCH















#### CARPLAY

#### The Economist





#### **RMS Actuos**









#### APPLE WATCH APP

#### Flexdrive













#### WEB

#### **Tahoe Bank**