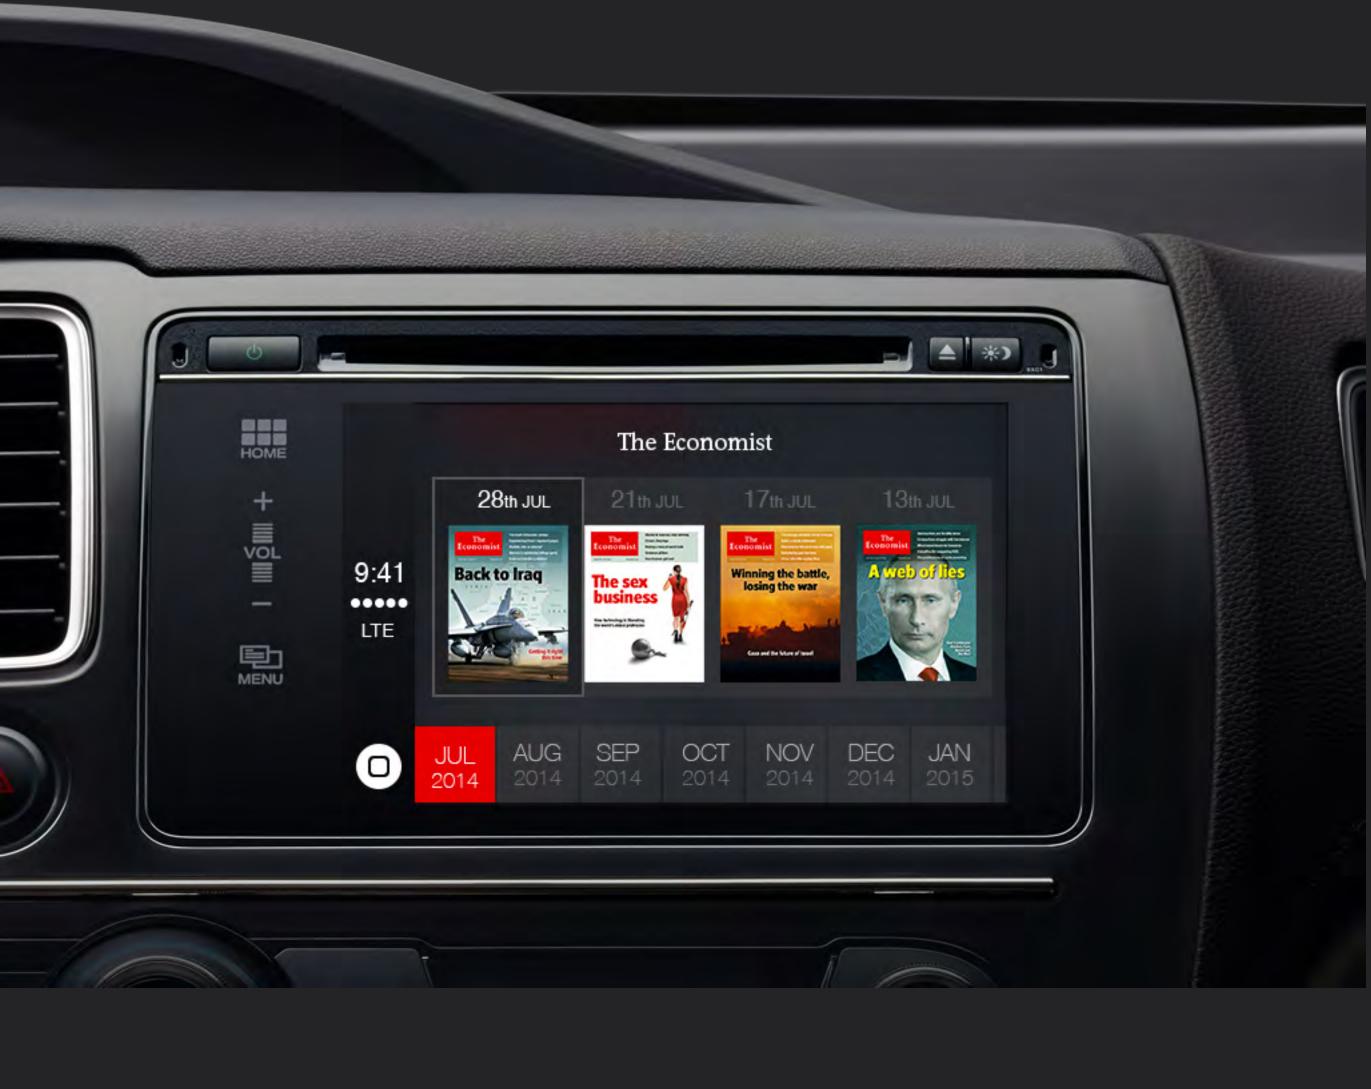

Home Screen



Full screen View



Video Recoding



Call or Text



Custoffize Activity Zoffe





Voice Command



Alarm Screen

#### **SECURITY APP**





#### **STORYBOARD**

## Understanding the users needs and scenarios













### A day in the life of the user (Arm Stay) From tod 5 PM to next day 07:30 AM

STAY ACTIVE MODE

AWAY MODE



App and taps Arm Stay with Active mode



STAY ACTIVE MODE

**AWAY MODE** 

06:00

STAY SLEEP MODE

ing, housekeeping etc..



Matt goes to sleep at 10pm. Before going to sleep, Mode



gets ready to go to office.



on Arm Away and leaves.



## **Union Bank USA**







# ANDROID APP (Phone)





# APPLE WATCH















#### CARPLAY

#### The Economist





#### **RMS Actuos**









#### APPLE WATCH APP

#### Flexdrive













#### WEB

#### **Tahoe Bank**