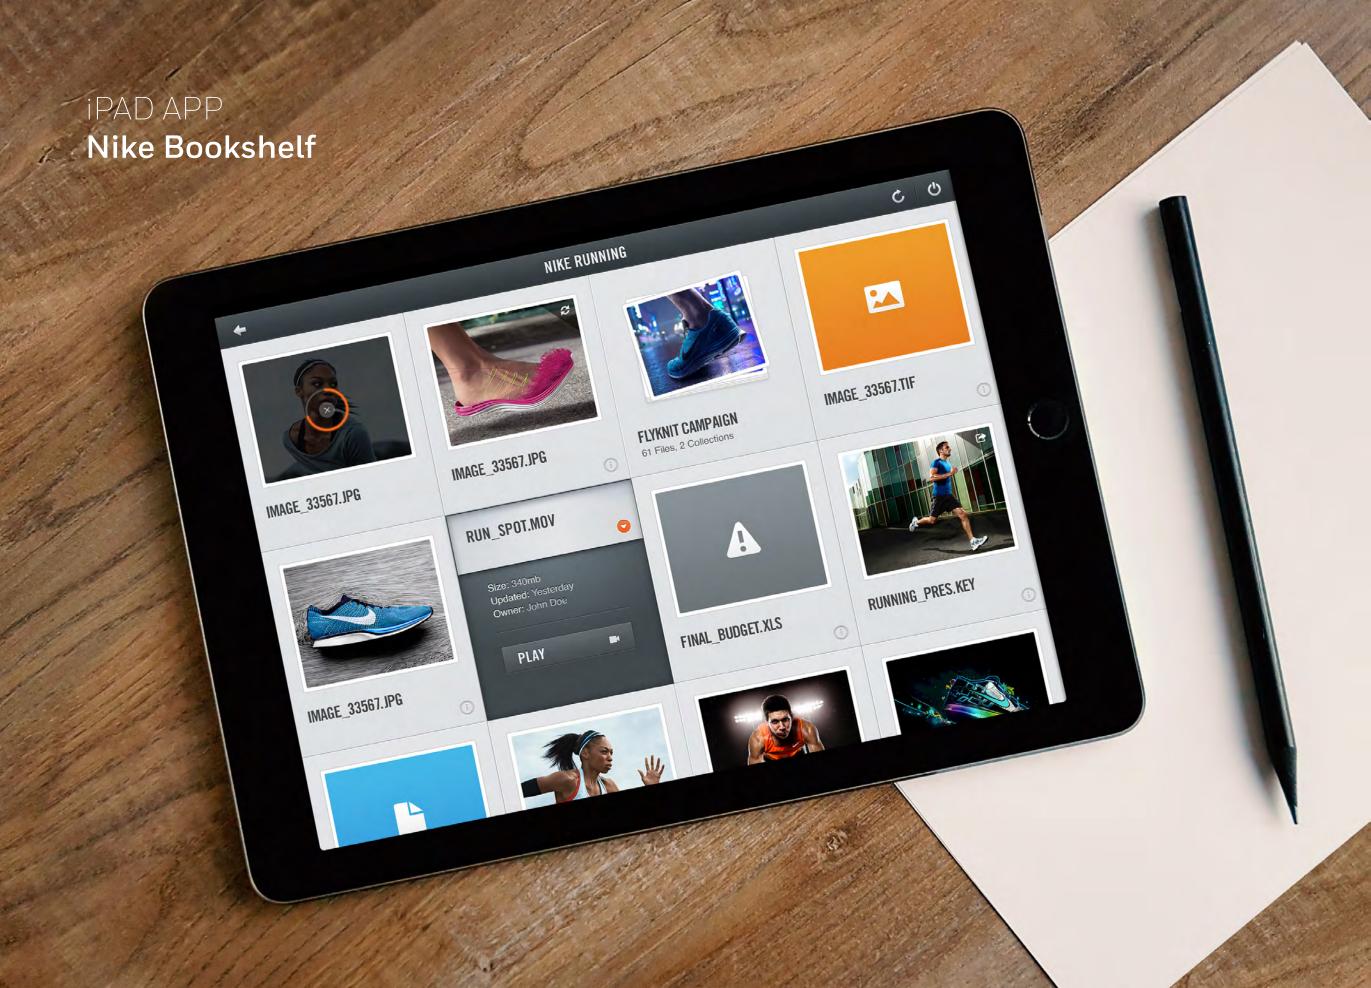

Home Screen



Full screen View



Video Recoding



Call or Text



Custoffize Activity Zoffe





Voice Command



Alarm Screen

#### **SECURITY APP**





#### **STORYBOARD**

## Understanding the users needs and scenarios













### A day in the life of the user (Arm Stay) From tod 5 PM to next day 07:30 AM

STAY ACTIVE MODE

AWAY MODE



App and taps Arm Stay with Active mode



STAY ACTIVE MODE

**AWAY MODE** 

06:00

STAY SLEEP MODE

ing, housekeeping etc..



Matt goes to sleep at 10pm. Before going to sleep, Mode



gets ready to go to office.



on Arm Away and leaves.



## **Union Bank USA**







# ANDROID APP (Phone)





# APPLE WATCH















#### CARPLAY

#### The Economist





#### **RMS Actuos**









#### APPLE WATCH APP

#### Flexdrive













#### WEB

#### **Tahoe Bank**