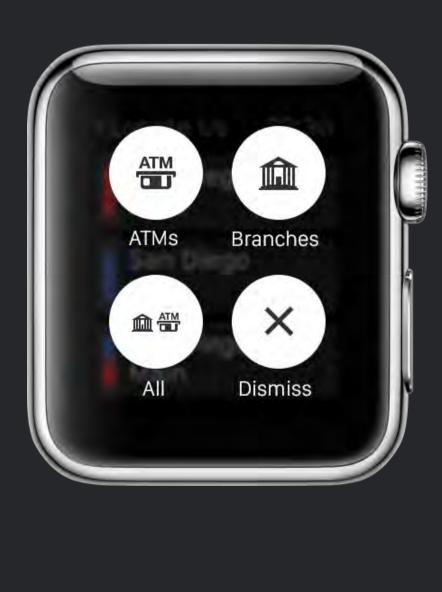

Home Screen



Full screen View



Video Recoding



Call or Text



Custoffize Activity Zoffe





Voice Command



Alarm Screen

#### **SECURITY APP**





#### **STORYBOARD**

## Understanding the users needs and scenarios













### A day in the life of the user (Arm Stay) From tod 5 PM to next day 07:30 AM

STAY ACTIVE MODE

AWAY MODE



App and taps Arm Stay with Active mode



STAY ACTIVE MODE

**AWAY MODE** 

06:00

STAY SLEEP MODE

ing, housekeeping etc..



Matt goes to sleep at 10pm. Before going to sleep, Mode



gets ready to go to office.



on Arm Away and leaves.



## **Union Bank USA**







# ANDROID APP (Phone)





# APPLE WATCH















#### CARPLAY

#### The Economist





#### **RMS Actuos**









#### APPLE WATCH APP

#### Flexdrive













#### WEB

#### **Tahoe Bank**