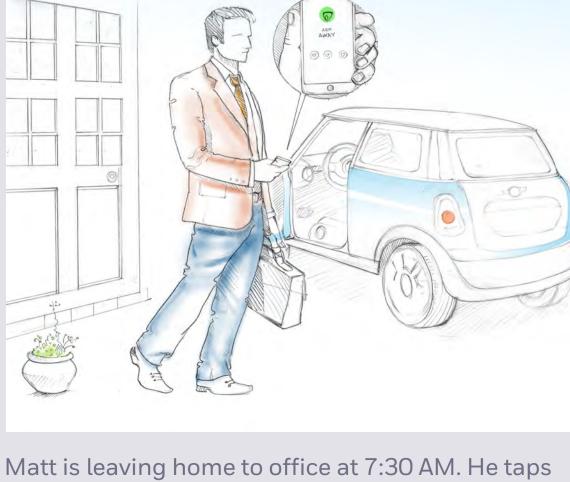

### A day in the life of the user (Arm Stay) From tod 5 PM to next day 07:30 AM

STAY ACTIVE MODE

AWAY MODE

App and taps Arm Stay with Active mode

STAY ACTIVE MODE

**AWAY MODE** 

06:00

STAY SLEEP MODE

ing, housekeeping etc..

Matt goes to sleep at 10pm. Before going to sleep, Mode

gets ready to go to office.

on Arm Away and leaves.