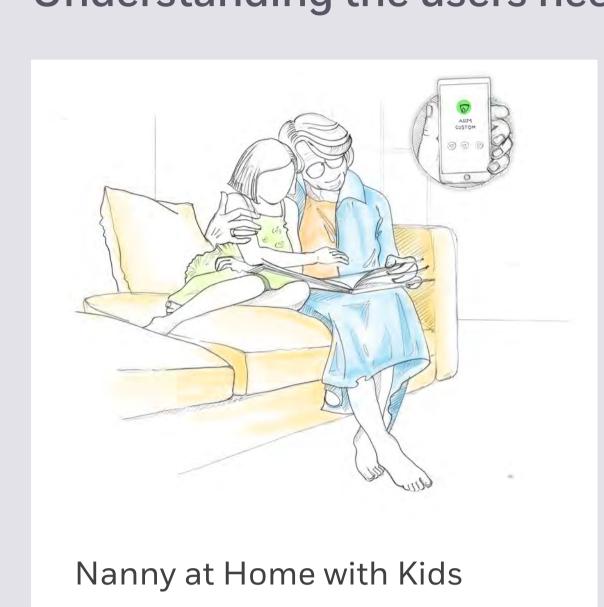

Home Screen



Full screen View



Video Recoding



Call or Text



Custoffize Activity Zoffe





Voice Command



Alarm Screen

#### **SECURITY APP**





#### **STORYBOARD**

## Understanding the users needs and scenarios













### A day in the life of the user (Arm Stay) From tod 5 PM to next day 07:30 AM

STAY ACTIVE MODE

AWAY MODE



App and taps Arm Stay with Active mode



STAY ACTIVE MODE

**AWAY MODE** 

06:00

STAY SLEEP MODE

ing, housekeeping etc..



Matt goes to sleep at 10pm. Before going to sleep, Mode



gets ready to go to office.



on Arm Away and leaves.



## **Union Bank USA**







# ANDROID APP (Phone)





# APPLE WATCH















#### CARPLAY

#### The Economist





#### **RMS Actuos**









#### APPLE WATCH APP

#### Flexdrive













#### WEB

#### **Tahoe Bank**