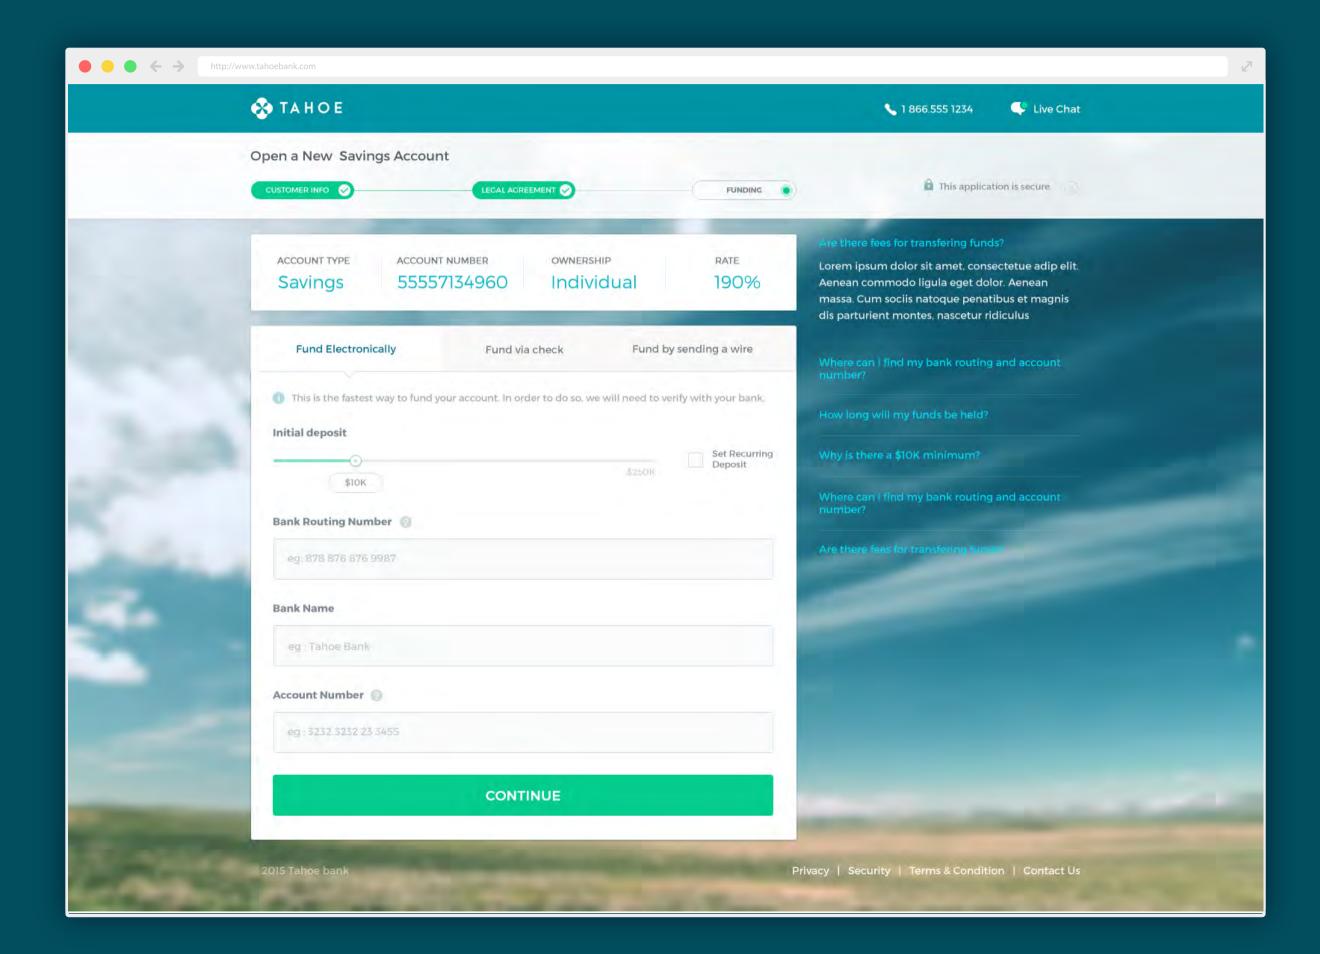

iew



Video Recoding



Call or Text



Custoffize Activity Zoffe





Voice Command



Alarm Screen

#### **SECURITY APP**





#### **STORYBOARD**

## Understanding the users needs and scenarios













### A day in the life of the user (Arm Stay) From tod 5 PM to next day 07:30 AM

STAY ACTIVE MODE

AWAY MODE



App and taps Arm Stay with Active mode



STAY ACTIVE MODE

**AWAY MODE** 

06:00

STAY SLEEP MODE

ing, housekeeping etc..



Matt goes to sleep at 10pm. Before going to sleep, Mode



gets ready to go to office.



on Arm Away and leaves.



## **Union Bank USA**







# ANDROID APP (Phone)





# APPLE WATCH















#### CARPLAY

#### The Economist





#### **RMS Actuos**









#### APPLE WATCH APP

#### Flexdrive













#### WEB

#### **Tahoe Bank**