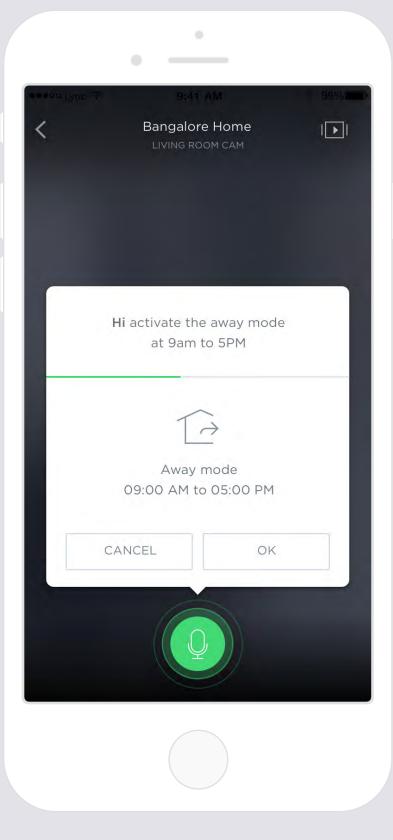

Home Screen

Full screen View

Video Recoding

Call or Text

Custoffize Activity Zoffe

Voice Command

Alarm Screen