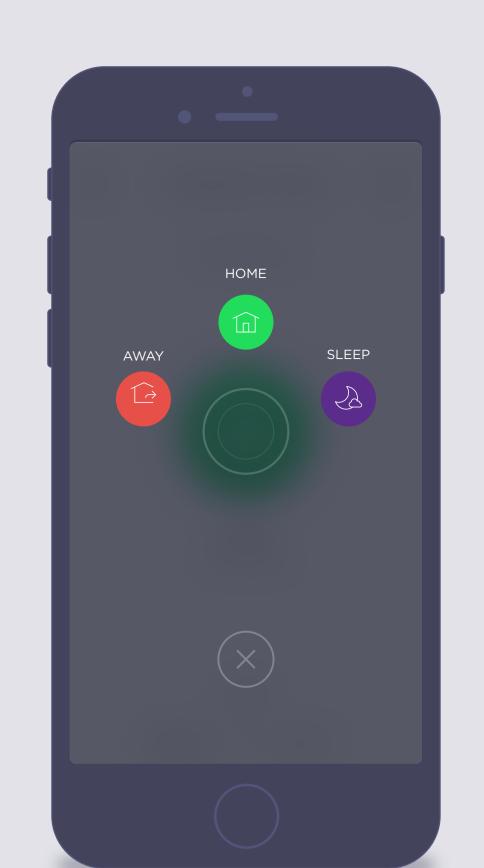

### A day in the life of the user (Arm Stay) From tod 5 PM to next day 07:30 AM

STAY ACTIVE MODE

AWAY MODE

App and taps Arm Stay with Active mode

STAY ACTIVE MODE

**AWAY MODE** 

06:00

STAY SLEEP MODE