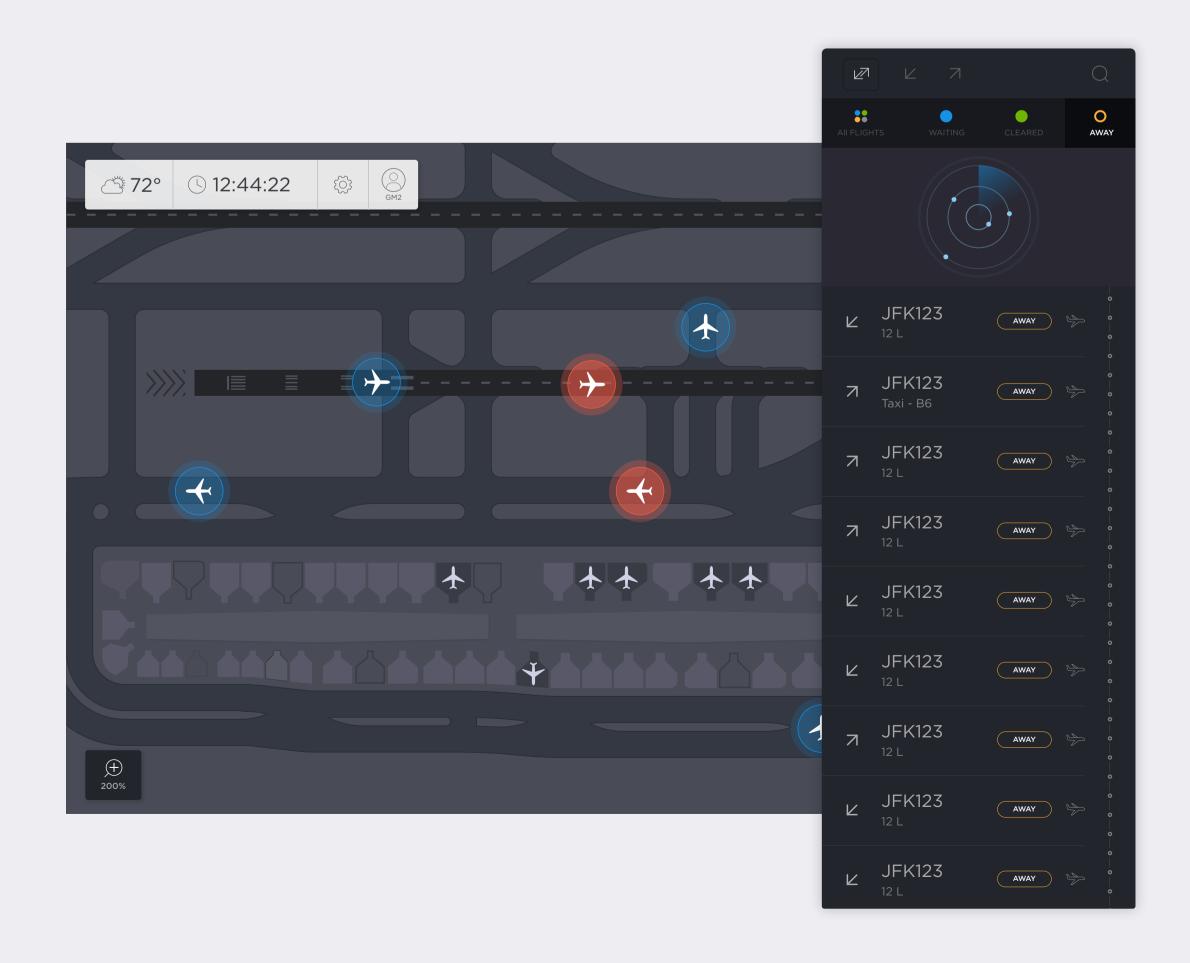

Home Screen



Full screen View



Video Recoding



Call or Text



Custoffize Activity Zoffe





Voice Command



Alarm Screen

#### **SECURITY APP**





#### **STORYBOARD**

## Understanding the users needs and scenarios













### A day in the life of the user (Arm Stay) From tod 5 PM to next day 07:30 AM

STAY ACTIVE MODE

AWAY MODE



App and taps Arm Stay with Active mode



STAY ACTIVE MODE

**AWAY MODE** 

06:00

STAY SLEEP MODE

ing, housekeeping etc..



Matt goes to sleep at 10pm. Before going to sleep, Mode



gets ready to go to office.



on Arm Away and leaves.



## **Union Bank USA**







# ANDROID APP (Phone)





# APPLE WATCH















#### CARPLAY

#### The Economist





#### **RMS Actuos**









#### APPLE WATCH APP

#### Flexdrive