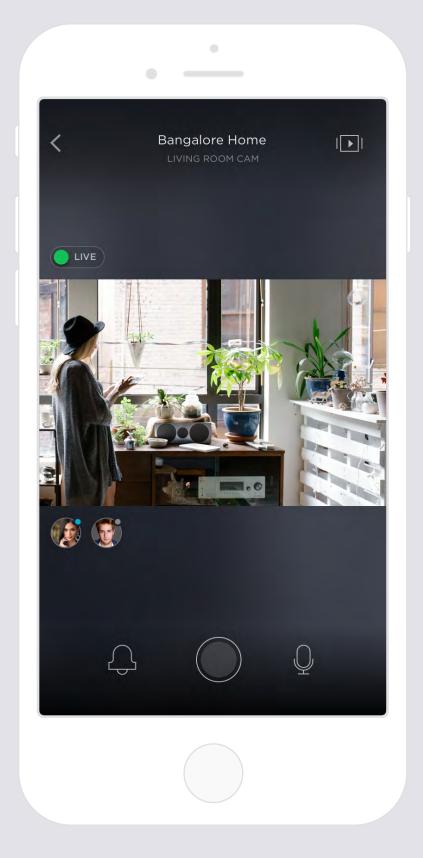

Home Screen

Full screen View

Video Recoding

Call or Text

Custoffize Activity Zoffe

Voice Command

Alarm Screen