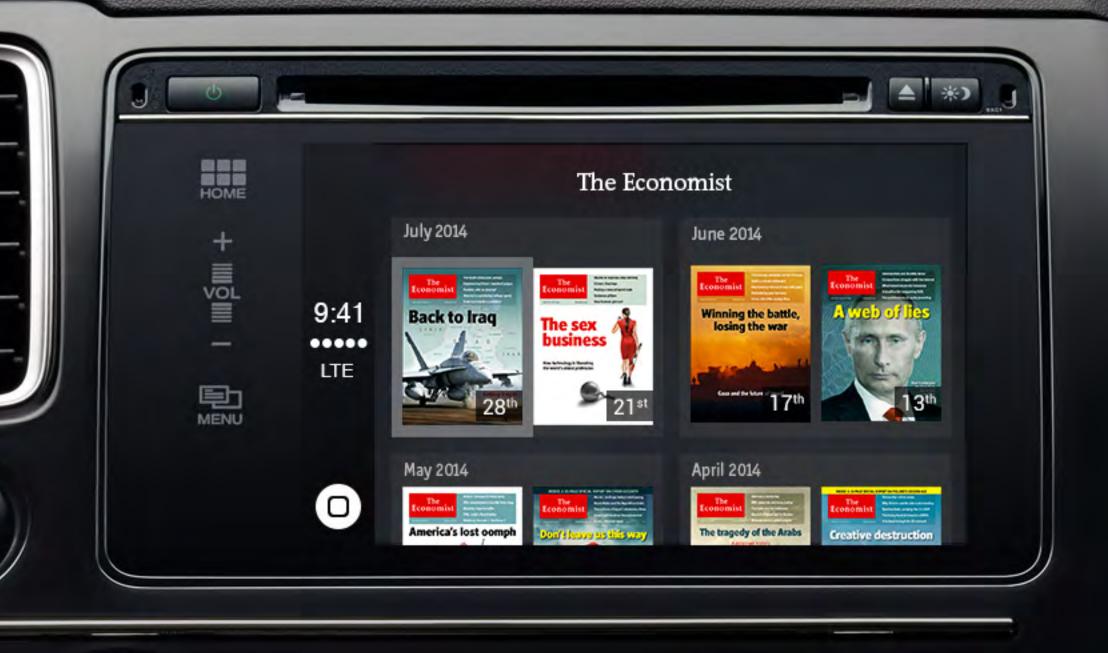

Home Screen



Full screen View



Video Recoding



Call or Text



Custoffize Activity Zoffe





Voice Command



Alarm Screen

#### **SECURITY APP**





#### **STORYBOARD**

## Understanding the users needs and scenarios













### A day in the life of the user (Arm Stay) From tod 5 PM to next day 07:30 AM

STAY ACTIVE MODE

AWAY MODE



App and taps Arm Stay with Active mode



STAY ACTIVE MODE

**AWAY MODE** 

06:00

STAY SLEEP MODE

ing, housekeeping etc..



Matt goes to sleep at 10pm. Before going to sleep, Mode



gets ready to go to office.



on Arm Away and leaves.



## **Union Bank USA**







# ANDROID APP (Phone)





# APPLE WATCH















#### CARPLAY

#### The Economist





#### **RMS Actuos**









#### APPLE WATCH APP

#### Flexdrive













#### WEB

#### **Tahoe Bank**