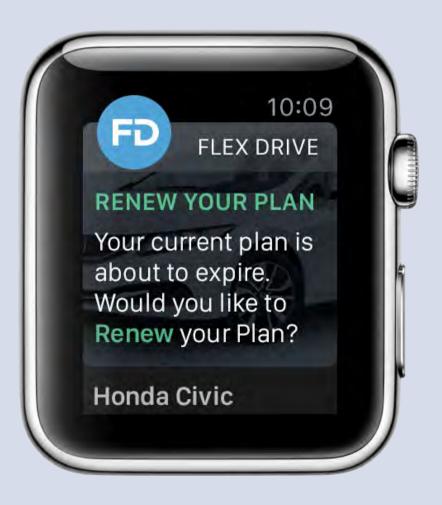

Home Screen



Full screen View



Video Recoding



Call or Text



Custoffize Activity Zoffe





Voice Command



Alarm Screen

#### **SECURITY APP**





#### **STORYBOARD**

## Understanding the users needs and scenarios













### A day in the life of the user (Arm Stay) From tod 5 PM to next day 07:30 AM

STAY ACTIVE MODE

AWAY MODE



App and taps Arm Stay with Active mode



STAY ACTIVE MODE

**AWAY MODE** 

06:00

STAY SLEEP MODE

ing, housekeeping etc..



Matt goes to sleep at 10pm. Before going to sleep, Mode



gets ready to go to office.



on Arm Away and leaves.



## **Union Bank USA**







# ANDROID APP (Phone)





# APPLE WATCH















#### CARPLAY

#### The Economist





#### **RMS Actuos**









#### APPLE WATCH APP

#### Flexdrive













#### WEB

#### **Tahoe Bank**