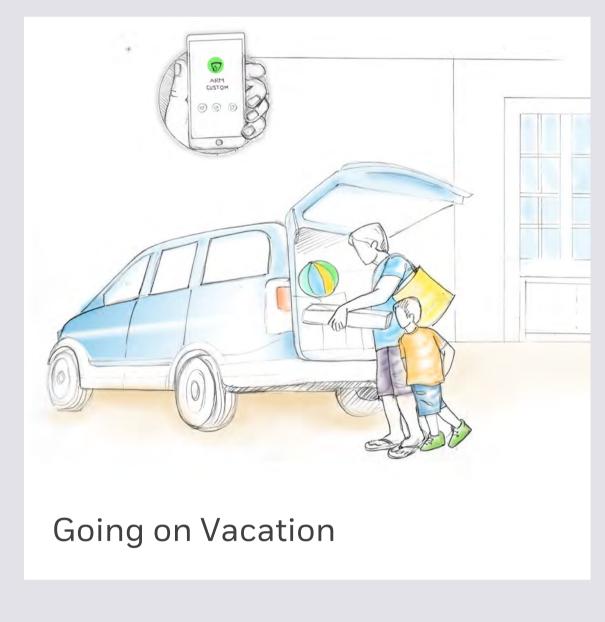

Home Screen



Full screen View



Video Recoding



Call or Text



Custoffize Activity Zoffe





Voice Command



Alarm Screen

#### **SECURITY APP**





#### **STORYBOARD**

## Understanding the users needs and scenarios













### A day in the life of the user (Arm Stay) From tod 5 PM to next day 07:30 AM

STAY ACTIVE MODE

AWAY MODE



App and taps Arm Stay with Active mode



STAY ACTIVE MODE

**AWAY MODE** 

06:00

STAY SLEEP MODE

ing, housekeeping etc..



Matt goes to sleep at 10pm. Before going to sleep, Mode



gets ready to go to office.



on Arm Away and leaves.



## **Union Bank USA**







# ANDROID APP (Phone)





# APPLE WATCH















#### CARPLAY

#### The Economist





#### **RMS Actuos**









#### APPLE WATCH APP

#### Flexdrive













#### WEB

#### **Tahoe Bank**