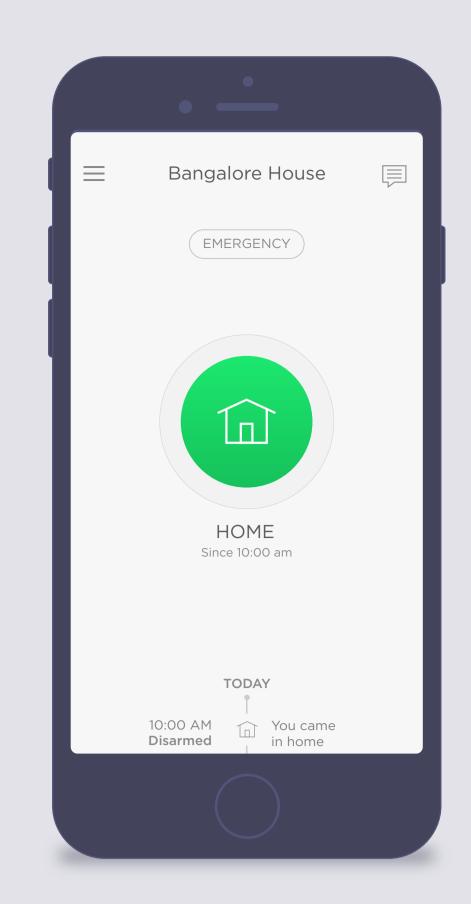

Home Screen

Full screen View

Video Recoding

Call or Text

Custoffize Activity Zoffe

Voice Command

Alarm Screen