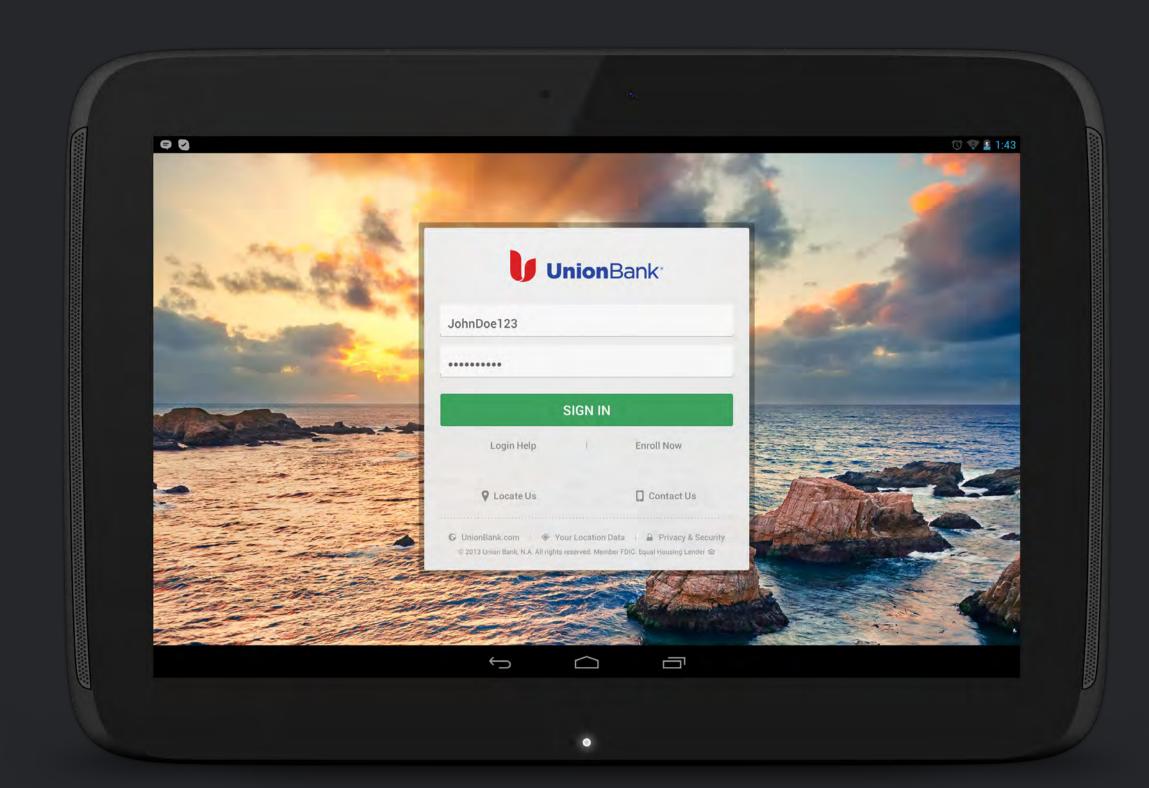

Home Screen



Full screen View



Video Recoding



Call or Text



Custoffize Activity Zoffe





Voice Command



Alarm Screen

#### **SECURITY APP**





#### **STORYBOARD**

## Understanding the users needs and scenarios













### A day in the life of the user (Arm Stay) From tod 5 PM to next day 07:30 AM

STAY ACTIVE MODE

AWAY MODE



App and taps Arm Stay with Active mode



STAY ACTIVE MODE

**AWAY MODE** 

06:00

STAY SLEEP MODE

ing, housekeeping etc..



Matt goes to sleep at 10pm. Before going to sleep, Mode



gets ready to go to office.



on Arm Away and leaves.



## **Union Bank USA**







# ANDROID APP (Phone)





# APPLE WATCH















#### CARPLAY

#### The Economist





#### **RMS Actuos**









#### APPLE WATCH APP

#### Flexdrive













#### WEB

#### **Tahoe Bank**