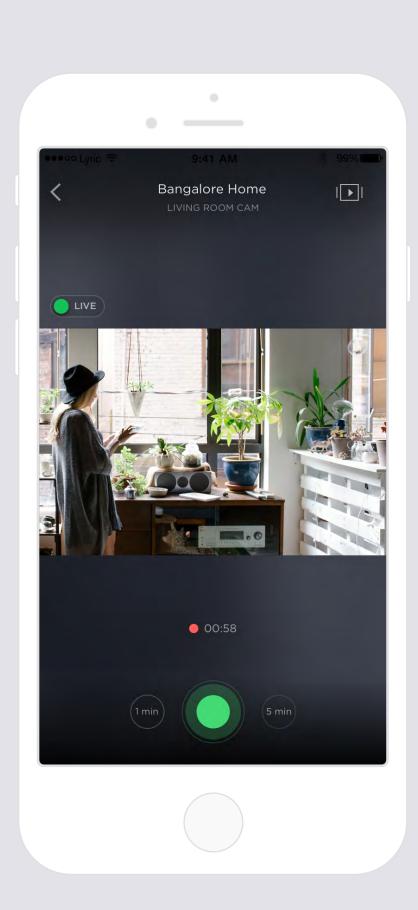

Home Screen

Full screen View

Video Recoding

Call or Text

Custoffize Activity Zoffe

Voice Command

Alarm Screen