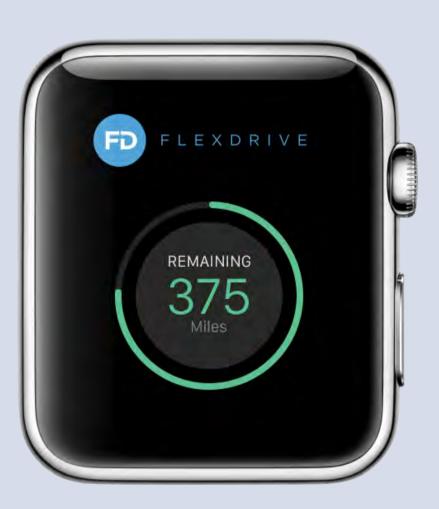

Home Screen



Full screen View



Video Recoding



Call or Text



Custoffize Activity Zoffe





Voice Command



Alarm Screen

#### **SECURITY APP**





#### **STORYBOARD**

## Understanding the users needs and scenarios













### A day in the life of the user (Arm Stay) From tod 5 PM to next day 07:30 AM

STAY ACTIVE MODE

AWAY MODE



App and taps Arm Stay with Active mode



STAY ACTIVE MODE

**AWAY MODE** 

06:00

STAY SLEEP MODE

ing, housekeeping etc..



Matt goes to sleep at 10pm. Before going to sleep, Mode



gets ready to go to office.



on Arm Away and leaves.



## **Union Bank USA**







# ANDROID APP (Phone)





# APPLE WATCH















#### CARPLAY

#### The Economist





#### **RMS Actuos**









#### APPLE WATCH APP

#### Flexdrive













#### WEB

#### **Tahoe Bank**