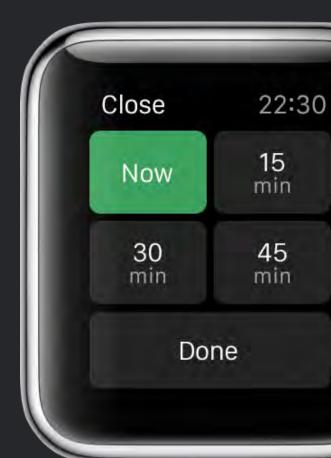

Home Screen



Full screen View



Video Recoding



Call or Text



Custoffize Activity Zoffe





Voice Command



Alarm Screen

#### **SECURITY APP**





#### **STORYBOARD**

## Understanding the users needs and scenarios













### A day in the life of the user (Arm Stay) From tod 5 PM to next day 07:30 AM

STAY ACTIVE MODE

AWAY MODE



App and taps Arm Stay with Active mode



STAY ACTIVE MODE

**AWAY MODE** 

06:00

STAY SLEEP MODE

ing, housekeeping etc..



Matt goes to sleep at 10pm. Before going to sleep, Mode



gets ready to go to office.



on Arm Away and leaves.



## **Union Bank USA**







# ANDROID APP (Phone)





# APPLE WATCH















#### CARPLAY

#### The Economist





#### **RMS Actuos**









#### APPLE WATCH APP

#### Flexdrive













#### WEB

#### **Tahoe Bank**