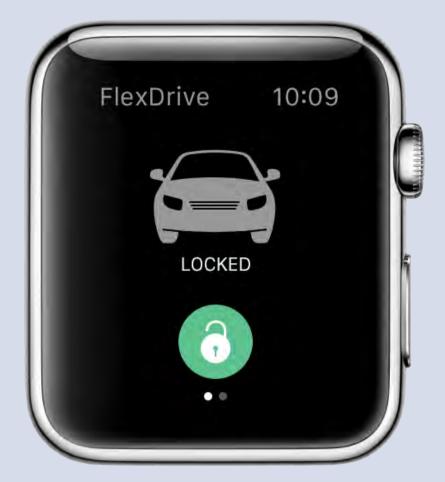

Home Screen



Full screen View



Video Recoding



Call or Text



Custoffize Activity Zoffe





Voice Command



Alarm Screen

#### **SECURITY APP**





#### **STORYBOARD**

## Understanding the users needs and scenarios













### A day in the life of the user (Arm Stay) From tod 5 PM to next day 07:30 AM

STAY ACTIVE MODE

AWAY MODE



App and taps Arm Stay with Active mode



STAY ACTIVE MODE

**AWAY MODE** 

06:00

STAY SLEEP MODE

ing, housekeeping etc..



Matt goes to sleep at 10pm. Before going to sleep, Mode



gets ready to go to office.



on Arm Away and leaves.



## **Union Bank USA**







# ANDROID APP (Phone)





# APPLE WATCH















#### CARPLAY

#### The Economist





#### **RMS Actuos**









#### APPLE WATCH APP

#### Flexdrive













#### WEB

#### **Tahoe Bank**