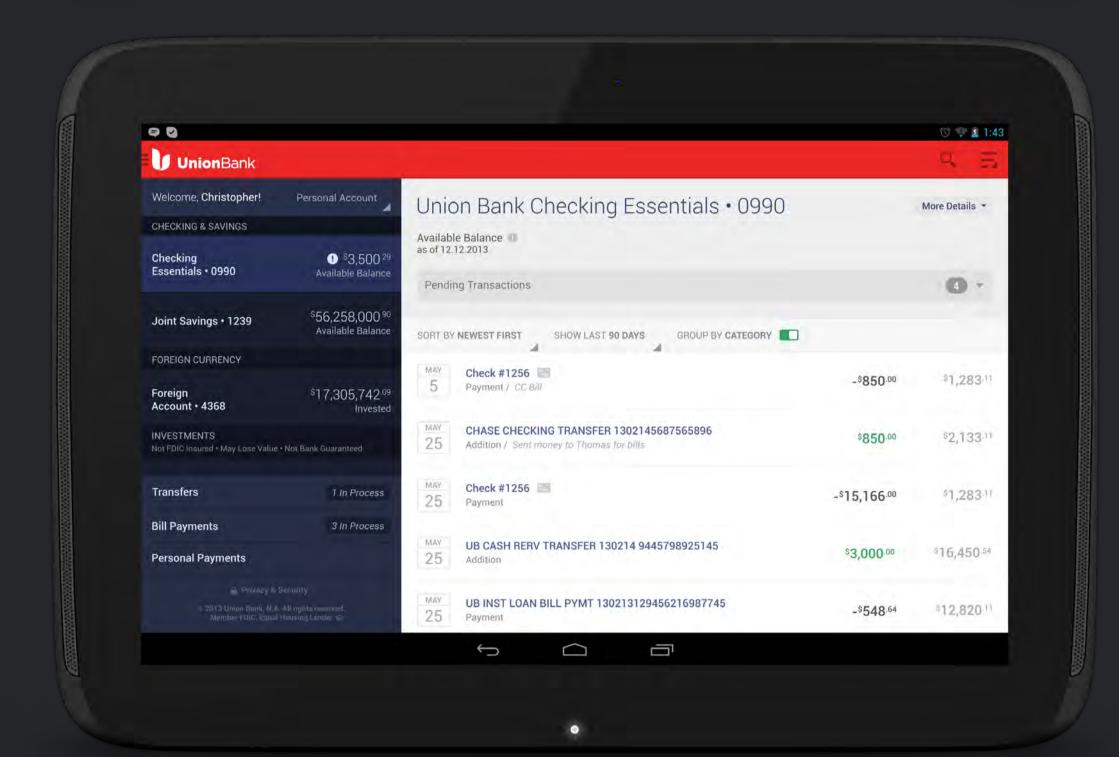

Home Screen



Full screen View



Video Recoding



Call or Text



Custoffize Activity Zoffe





Voice Command



Alarm Screen

#### **SECURITY APP**





#### **STORYBOARD**

## Understanding the users needs and scenarios













### A day in the life of the user (Arm Stay) From tod 5 PM to next day 07:30 AM

STAY ACTIVE MODE

AWAY MODE



App and taps Arm Stay with Active mode



STAY ACTIVE MODE

**AWAY MODE** 

06:00

STAY SLEEP MODE

ing, housekeeping etc..



Matt goes to sleep at 10pm. Before going to sleep, Mode



gets ready to go to office.



on Arm Away and leaves.



## **Union Bank USA**







# ANDROID APP (Phone)





# APPLE WATCH















#### CARPLAY

#### The Economist





#### **RMS Actuos**









#### APPLE WATCH APP

#### Flexdrive













#### WEB

#### **Tahoe Bank**