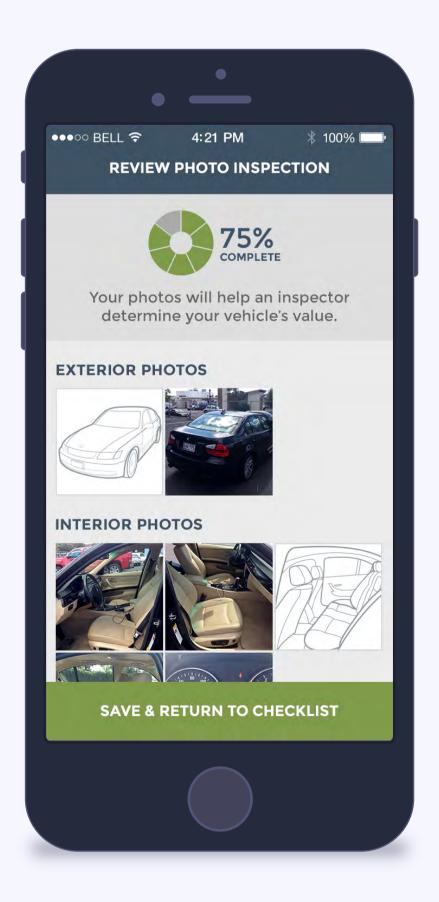

Home Screen



Full screen View



Video Recoding



Call or Text



Custoffize Activity Zoffe





Voice Command



Alarm Screen

#### **SECURITY APP**





#### **STORYBOARD**

## Understanding the users needs and scenarios













### A day in the life of the user (Arm Stay) From tod 5 PM to next day 07:30 AM

STAY ACTIVE MODE

AWAY MODE



App and taps Arm Stay with Active mode



STAY ACTIVE MODE

**AWAY MODE** 

06:00

STAY SLEEP MODE

ing, housekeeping etc..



Matt goes to sleep at 10pm. Before going to sleep, Mode



gets ready to go to office.



on Arm Away and leaves.



## **Union Bank USA**







# ANDROID APP (Phone)





# APPLE WATCH















#### CARPLAY

#### The Economist





#### **RMS Actuos**









#### APPLE WATCH APP

#### Flexdrive













#### WEB

#### **Tahoe Bank**