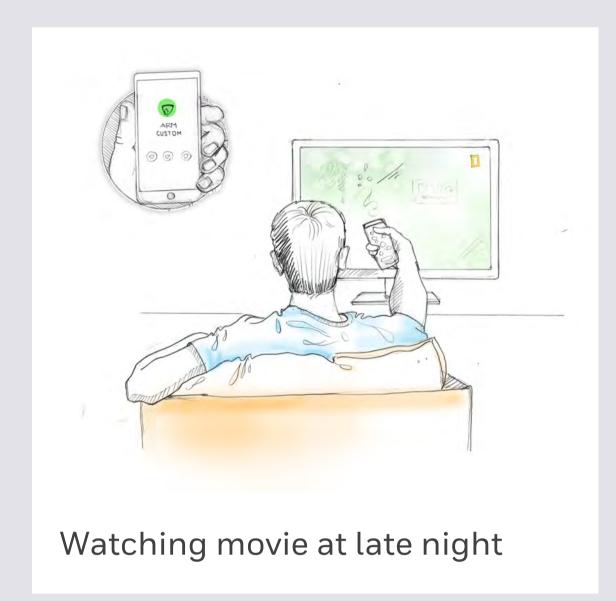

Home Screen



Full screen View



Video Recoding



Call or Text



Custoffize Activity Zoffe





Voice Command



Alarm Screen

#### **SECURITY APP**





#### **STORYBOARD**

## Understanding the users needs and scenarios













### A day in the life of the user (Arm Stay) From tod 5 PM to next day 07:30 AM

STAY ACTIVE MODE

AWAY MODE



App and taps Arm Stay with Active mode



STAY ACTIVE MODE

**AWAY MODE** 

06:00

STAY SLEEP MODE

ing, housekeeping etc..



Matt goes to sleep at 10pm. Before going to sleep, Mode



gets ready to go to office.



on Arm Away and leaves.



## **Union Bank USA**







# ANDROID APP (Phone)





# APPLE WATCH















#### CARPLAY

#### The Economist





#### **RMS Actuos**









#### APPLE WATCH APP

#### Flexdrive













#### WEB

#### **Tahoe Bank**