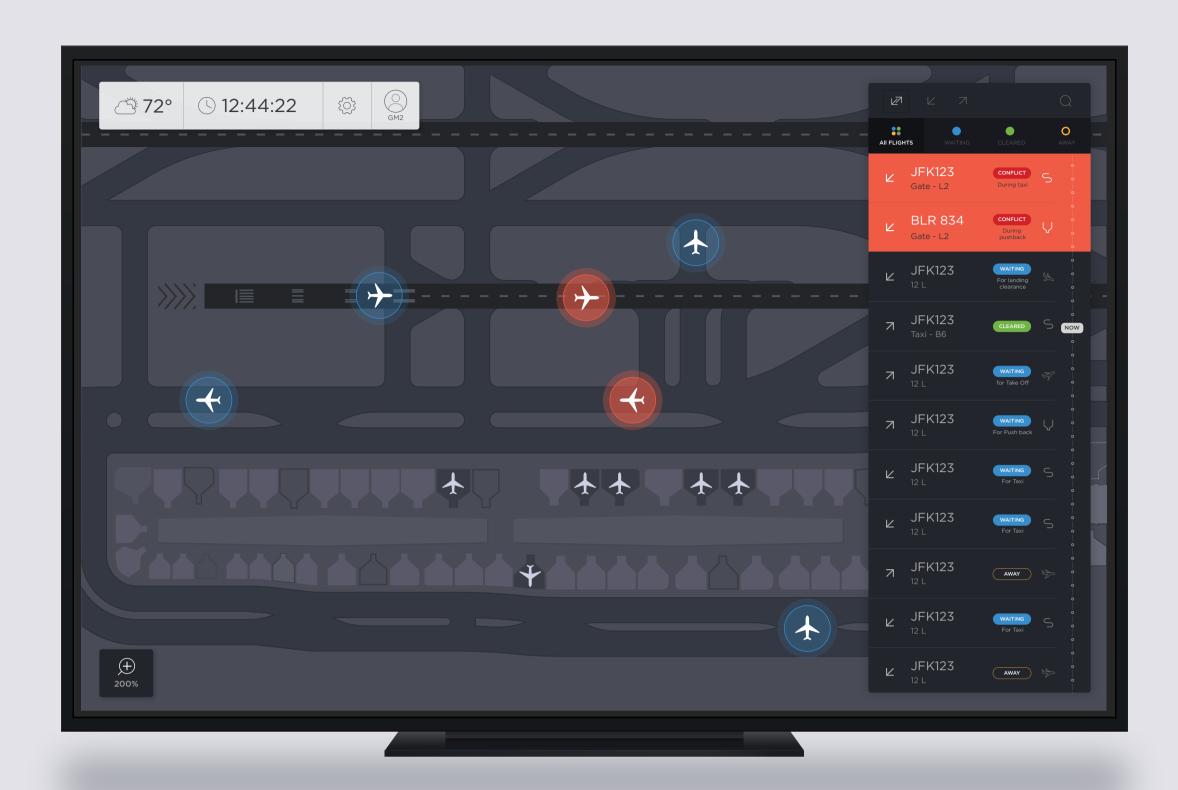

Home Screen



Full screen View



Video Recoding



Call or Text



Custoffize Activity Zoffe





Voice Command



Alarm Screen

#### **SECURITY APP**





#### **STORYBOARD**

## Understanding the users needs and scenarios













### A day in the life of the user (Arm Stay) From tod 5 PM to next day 07:30 AM

STAY ACTIVE MODE

AWAY MODE



App and taps Arm Stay with Active mode



STAY ACTIVE MODE

**AWAY MODE** 

06:00

STAY SLEEP MODE

ing, housekeeping etc..



Matt goes to sleep at 10pm. Before going to sleep, Mode



gets ready to go to office.



on Arm Away and leaves.



## **Union Bank USA**







# ANDROID APP (Phone)





# APPLE WATCH















#### CARPLAY

#### The Economist





#### **RMS Actuos**









#### APPLE WATCH APP

#### Flexdrive