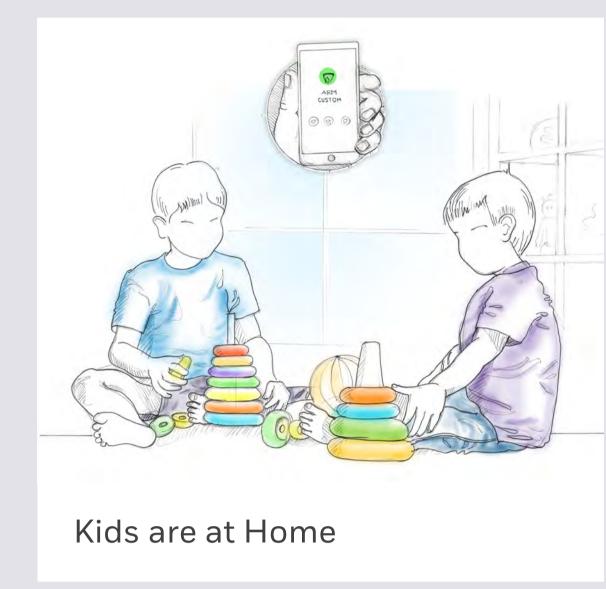

Home Screen



Full screen View



Video Recoding



Call or Text



Custoffize Activity Zoffe





Voice Command



Alarm Screen

#### **SECURITY APP**





#### **STORYBOARD**

## Understanding the users needs and scenarios













### A day in the life of the user (Arm Stay) From tod 5 PM to next day 07:30 AM

STAY ACTIVE MODE

AWAY MODE



App and taps Arm Stay with Active mode



STAY ACTIVE MODE

**AWAY MODE** 

06:00

STAY SLEEP MODE

ing, housekeeping etc..



Matt goes to sleep at 10pm. Before going to sleep, Mode



gets ready to go to office.



on Arm Away and leaves.



## **Union Bank USA**







# ANDROID APP (Phone)





# APPLE WATCH















#### CARPLAY

#### The Economist





#### **RMS Actuos**









#### APPLE WATCH APP

#### Flexdrive













#### WEB

#### **Tahoe Bank**