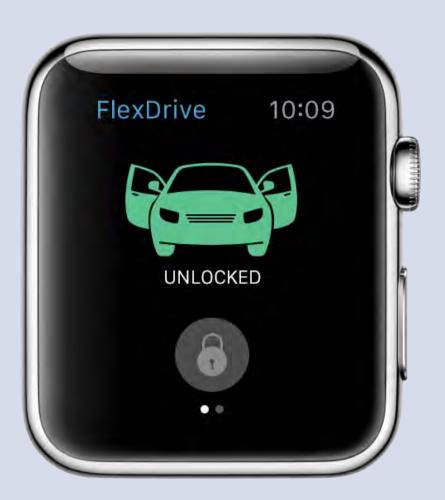

Home Screen



Full screen View



Video Recoding



Call or Text



Custoffize Activity Zoffe





Voice Command



Alarm Screen

#### **SECURITY APP**





#### **STORYBOARD**

## Understanding the users needs and scenarios













### A day in the life of the user (Arm Stay) From tod 5 PM to next day 07:30 AM

STAY ACTIVE MODE

AWAY MODE



App and taps Arm Stay with Active mode



STAY ACTIVE MODE

**AWAY MODE** 

06:00

STAY SLEEP MODE

ing, housekeeping etc..



Matt goes to sleep at 10pm. Before going to sleep, Mode



gets ready to go to office.



on Arm Away and leaves.



## **Union Bank USA**







# ANDROID APP (Phone)





# APPLE WATCH















#### CARPLAY

#### The Economist





#### **RMS Actuos**









#### APPLE WATCH APP

#### Flexdrive













#### WEB

#### **Tahoe Bank**