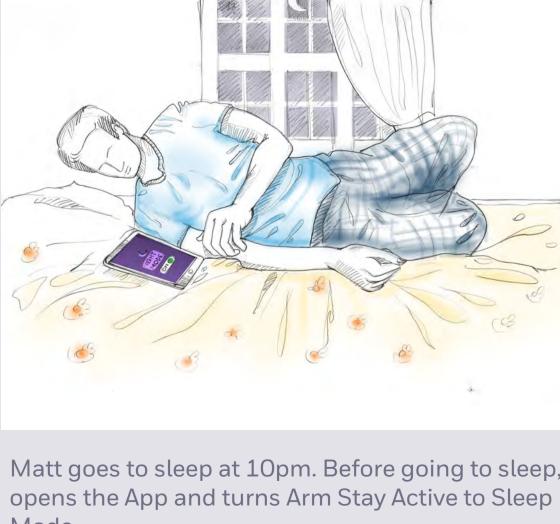

ing, housekeeping etc..

Matt goes to sleep at 10pm. Before going to sleep, Mode

gets ready to go to office.

on Arm Away and leaves.