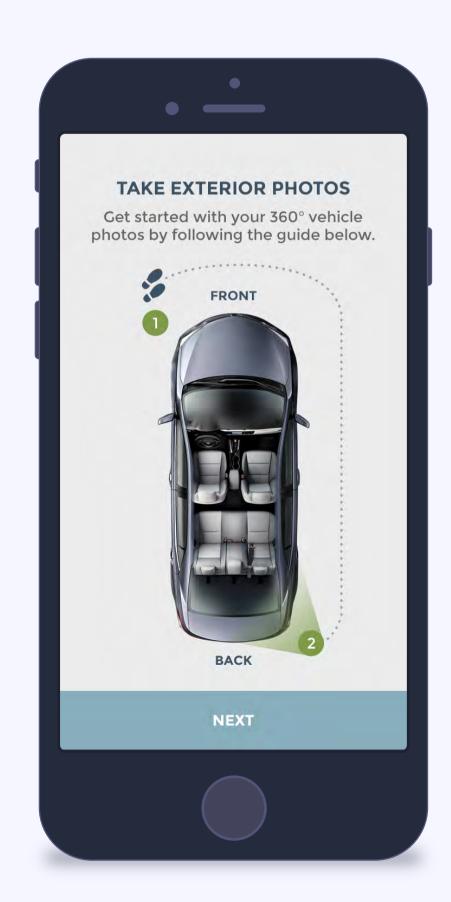

Home Screen



Full screen View



Video Recoding



Call or Text



Custoffize Activity Zoffe





Voice Command



Alarm Screen

#### **SECURITY APP**





#### **STORYBOARD**

## Understanding the users needs and scenarios













### A day in the life of the user (Arm Stay) From tod 5 PM to next day 07:30 AM

STAY ACTIVE MODE

AWAY MODE



App and taps Arm Stay with Active mode



STAY ACTIVE MODE

**AWAY MODE** 

06:00

STAY SLEEP MODE

ing, housekeeping etc..



Matt goes to sleep at 10pm. Before going to sleep, Mode



gets ready to go to office.



on Arm Away and leaves.



## **Union Bank USA**







# ANDROID APP (Phone)





# APPLE WATCH















#### CARPLAY

#### The Economist





#### **RMS Actuos**









#### APPLE WATCH APP

#### Flexdrive













#### WEB

#### **Tahoe Bank**