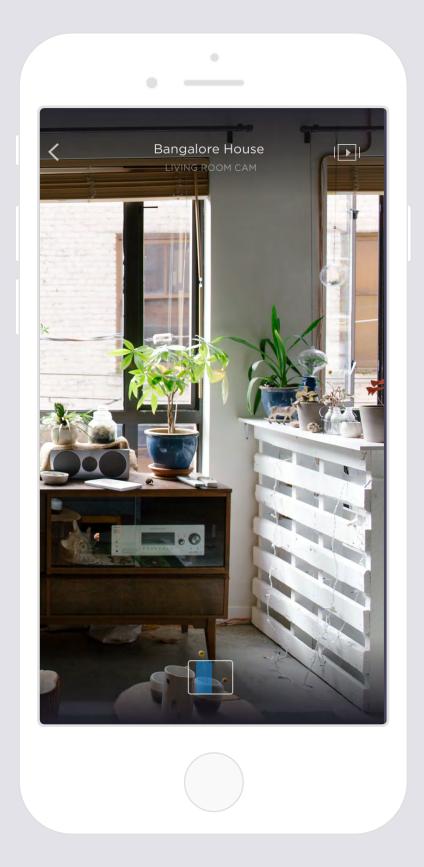

Home Screen

Full screen View

Video Recoding

Call or Text

Custoffize Activity Zoffe

Voice Command

Alarm Screen