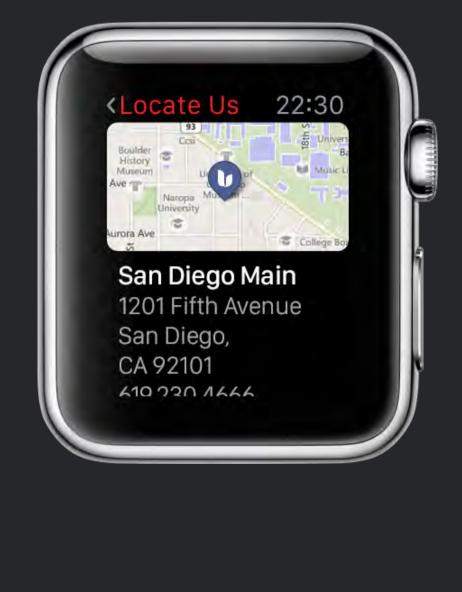

Home Screen



Full screen View



Video Recoding



Call or Text



Custoffize Activity Zoffe





Voice Command



Alarm Screen

#### **SECURITY APP**





#### **STORYBOARD**

## Understanding the users needs and scenarios













### A day in the life of the user (Arm Stay) From tod 5 PM to next day 07:30 AM

STAY ACTIVE MODE

AWAY MODE



App and taps Arm Stay with Active mode



STAY ACTIVE MODE

**AWAY MODE** 

06:00

STAY SLEEP MODE

ing, housekeeping etc..



Matt goes to sleep at 10pm. Before going to sleep, Mode



gets ready to go to office.



on Arm Away and leaves.



## **Union Bank USA**







# ANDROID APP (Phone)





# APPLE WATCH















#### CARPLAY

#### The Economist





#### **RMS Actuos**









#### APPLE WATCH APP

#### Flexdrive













#### WEB

#### **Tahoe Bank**