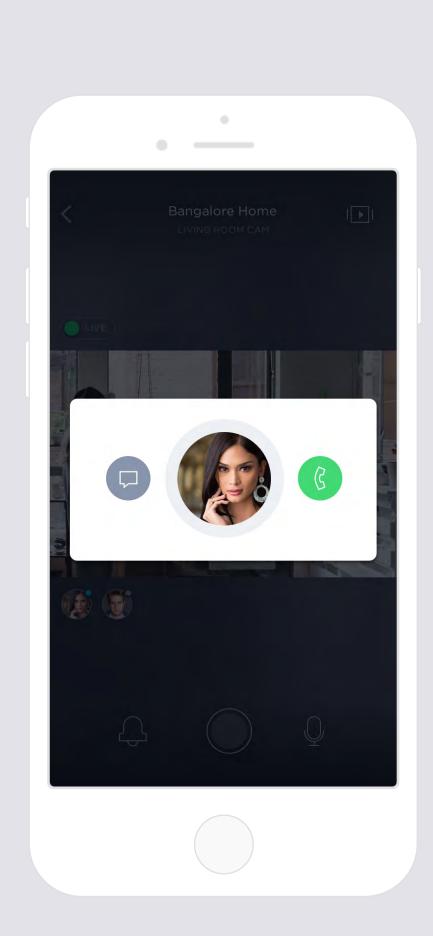

Home Screen

Full screen View

Video Recoding

Call or Text

Custoffize Activity Zoffe

Voice Command

Alarm Screen