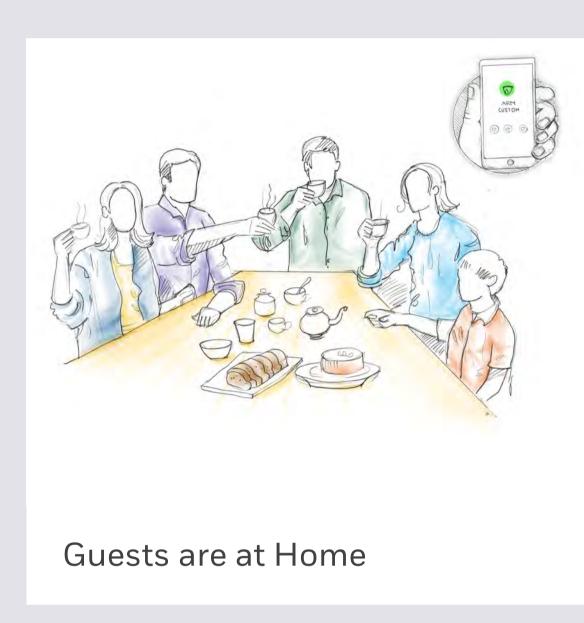

Home Screen



Full screen View



Video Recoding



Call or Text



Custoffize Activity Zoffe





Voice Command



Alarm Screen

#### **SECURITY APP**





#### **STORYBOARD**

## Understanding the users needs and scenarios













### A day in the life of the user (Arm Stay) From tod 5 PM to next day 07:30 AM

STAY ACTIVE MODE

AWAY MODE



App and taps Arm Stay with Active mode



STAY ACTIVE MODE

**AWAY MODE** 

06:00

STAY SLEEP MODE

ing, housekeeping etc..



Matt goes to sleep at 10pm. Before going to sleep, Mode



gets ready to go to office.



on Arm Away and leaves.



## **Union Bank USA**







# ANDROID APP (Phone)





# APPLE WATCH















#### CARPLAY

#### The Economist





#### **RMS Actuos**









#### APPLE WATCH APP

#### Flexdrive













#### WEB

#### **Tahoe Bank**