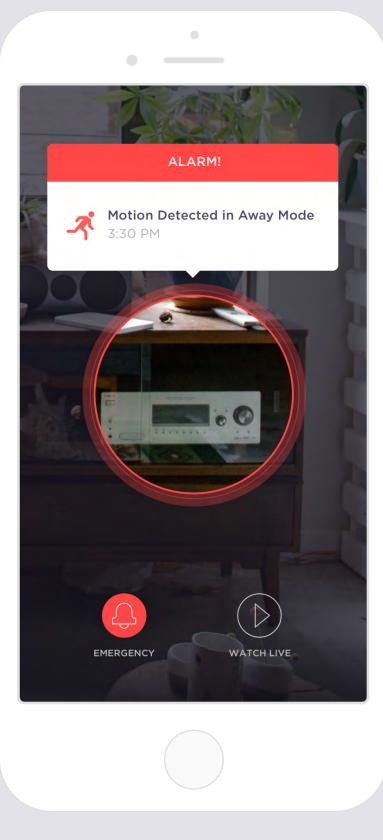

Home Screen

Full screen View

Video Recoding

Call or Text

Custoffize Activity Zoffe

Voice Command

Alarm Screen