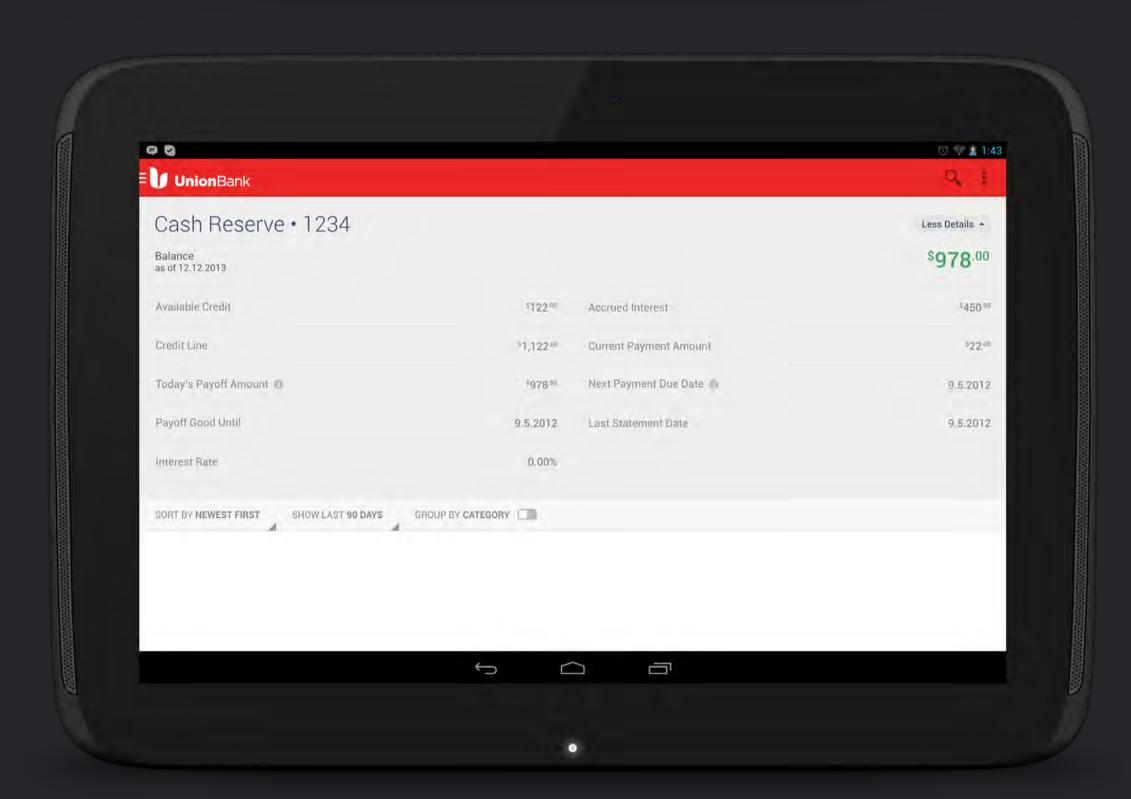

Home Screen



Full screen View



Video Recoding



Call or Text



Custoffize Activity Zoffe





Voice Command



Alarm Screen

#### **SECURITY APP**





#### **STORYBOARD**

## Understanding the users needs and scenarios













### A day in the life of the user (Arm Stay) From tod 5 PM to next day 07:30 AM

STAY ACTIVE MODE

AWAY MODE



App and taps Arm Stay with Active mode



STAY ACTIVE MODE

**AWAY MODE** 

06:00

STAY SLEEP MODE

ing, housekeeping etc..



Matt goes to sleep at 10pm. Before going to sleep, Mode



gets ready to go to office.



on Arm Away and leaves.



## **Union Bank USA**







# ANDROID APP (Phone)





# APPLE WATCH















#### CARPLAY

#### The Economist





#### **RMS Actuos**









#### APPLE WATCH APP

#### Flexdrive













#### WEB

#### **Tahoe Bank**