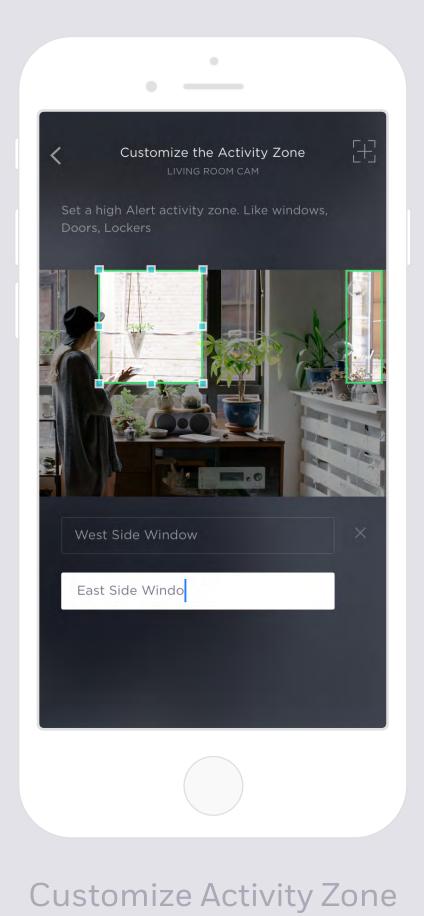

Home Screen

Full screen View

Video Recoding

Call or Text

Custoffize Activity Zoffe

Voice Command

Alarm Screen